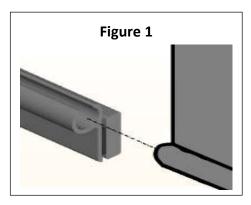

#### TONNEAU COVER FITTING

- To attach the cover, slide the front rope of tonneau cover into the ropetrack channel and centre the cover. See Figure
- 2. Pull the cover under the sports bar and drape the cover across the tub.
- 3. Clip the side plastics under the aluminium profile first using the pull loops in the corners to stretch the cover.
- Clip the plastic on the tailgate under the aluminium profile last. See Figure 2