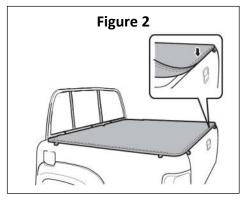

#### TONNEAU COVER FITTING

- To attach the cover, slide the front rope of tonneau cover into the ropetrack channel and centre the cover. See Figure
- 2. Pull the cover under the sports bar and drape the cover across the tub.
- 3. Clip the side plastics under the aluminium profile first using the pull loops in the corners to stretch the cover.
- Clip the plastic on the tailgate under the aluminium profile last. See Figure 2