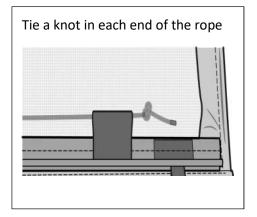

### **How to Fit Internal Elastic Shock Cord**

(To be used for covering larger loads)

- Tie a knot in one end of the shock cord
- Pull shock cord through the plastic hooks
- Feed shock cord through loops on the cover
- Tie a knot at the other end
- Space the hooks as required
- Use the washers to tie off rope