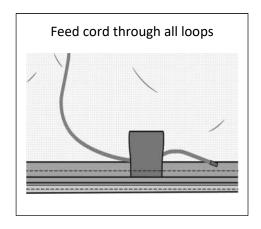

### **How to Fit Internal Elastic Shock Cord**

(To be used for covering larger loads)

- Tie a knot in one end of the shock cord
- Pull shock cord through the plastic hooks
- Feed shock cord through loops on the cover
- Tie a knot at the other end
- Space the hooks as required
- Use the washers to tie off rope