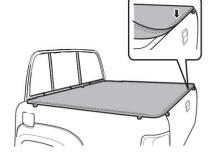

# Figure 1

## TONNEAU COVER FITTING

- To attach the cover, slide the front rope of tonneau cover into the ropetrack channel and centre the cover. See Figure 1
- 2. Pull and drape the cover across the tub.
- 3. Clip the side plastics under the aluminium profile first using the pull loops in the corners to stretch the cover.
- Clip the plastic on the tailgate under the aluminium profile last. See Figure 2