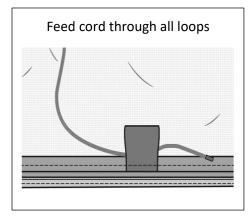

## How to Fit Internal Elastic Shock Cord

(To be used for covering larger loads)

- Tie a knot in one end of the shock cord
- Pull shock cord through the plastic hooks
- Feed shock cord through loops on the cover
- Tie a knot at the other end
- Space the hooks as required
- Use the washers to tie off rope