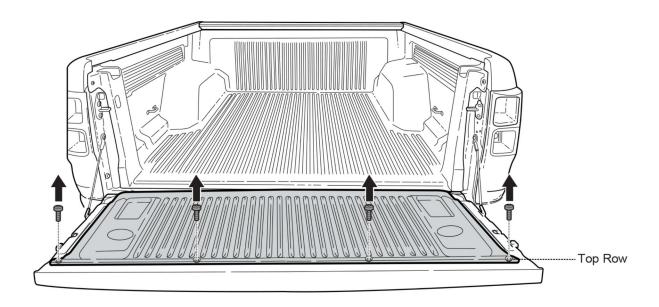

## 3. Prepare TailGate Rail

For Vehicles with Tailgate Liners:

3.1 Remove Tailgate liner (if fitted), by unscrewing 4 factory screws. The aluminium Tailgate Rail can go on top of tailgate liner and the 4 factory screws can be used again to attach the Tailgate Rail.

For Vehicles without Tailgate Liners:

3.1 Unscrew the 4 factory screws as shown. The aluminium Tailgate Rail can then be positioned in place and the 4 factory screws can be used again to the attach the Tailgate Rail.