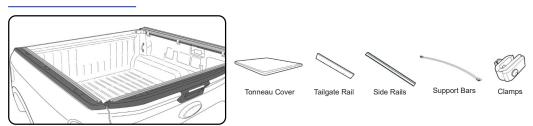

# FITTING INSTRUCTIONS

### Clamp On Pro Covers



#### In the Box



No Sport Bar Model



**Headboard Model** 



Sport Bar Model

#### **Tools Required**







### 1. Attach the Side Aluminium Rails

### Clamp Assembly





### No Sport Bar Model





#### **Headboard Model**





### **Sport Bar Models**







## 2. Attach Support Bars

2.1 Fit the Curved Oval tube to top of the the aluminium rails, in the centre of the Tub.



2.2 Wrap bunji cord around the centre clamp. This is to prevent support bars from coming off.



## 3. Prepare TailGate Rail

For Vehicles with Tailgate Liners:

3.1 Remove Tailgate liner (if fitted), by unscrewing 4 factory screws. The aluminium Tailgate Rail can go on top of tailgate liner and the 4 factory screws can be used again to attach the Tailgate Rail.





For Vehicles without Tailgate Liners:

3.1 Unscrew the 4 fac