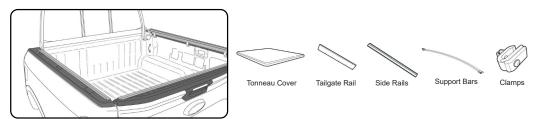

# FITTING INSTRUCTIONS

### Clamp On Pro Covers



#### In the Box



No Sport Bar Model



**Headboard Model** 



Sport Bar Model

#### **Tools Required**







### 1. Attach the Side Aluminium Rails

### Clamp Assembly





### No Sport Bar Model





#### **Headboard Model**





### **Sport Bar Models**







## 2. Attach Support Bars

2.1 Fit the Curved Oval tube to top of the the aluminium rails, in the centre of the Tub.



2.2 Wrap bunji cord around the centre clamp. This is to prevent support bars from coming off.



## 3. Prepare TailGate Rail

For Vehicles with Tailgate Liners:

3.1 Remove Tailgate liner (if fitted), by unscrewing 4 factory screws. The aluminium Tailgate Rail can go on top of tailgate liner and the 4 factory screws can be used again to attach the Tailgate Rail.





For Vehicles without Tailgate Liners:

3.1 Unscrew the 4 factory screws as shown.