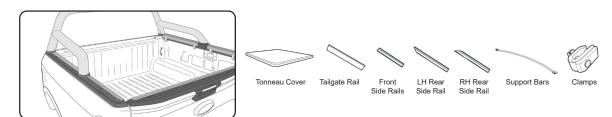

# FITTING INSTRUCTIONS

### Clamp On Pro Covers



#### In the Box



No Sport Bar Model



**Headboard Model** 



Sport Bar Model

#### **Tools Required**







### 1. Attach the Side Aluminium Rails

### Clamp Assembly





### No Sport Bar Model





#### **Headboard Model**





### **Sport Bar Models**







## 2. Attach Support Bars

2.1 Fit the Curved Oval tube to top of the the aluminium rails, in the centre of the Tub.



2.2 Wrap bunji cord around the centre clamp. This is to prevent support bars from coming off.



## 3. Prepare TailGate Rail

For Vehicles with Tailgate Liners:

3.1 Remove Tailgate liner (if fitted), by unscrewing 4 factory screws. The aluminium Tailgate Rail can go on top of tailgate liner and the 4 factory screws can be used again to attach the Tailgate Rail.





For Vehicles without Tailgate Liners:

3.1 Unscrew the 4 factory screws as shown. The aluminium Tailgate R