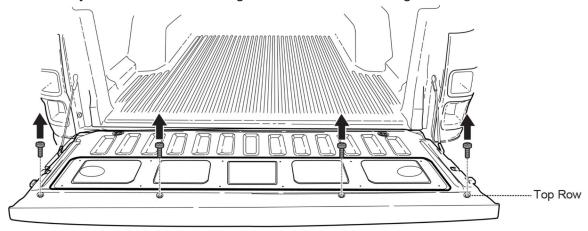

## 4. Attaching Tailgate Rail

- 4.1 Place the Tailgate Rail as shown so it is flush with the top surface.
- 1. Using only the top row of screws, re-install the Tailgate Liner if it has one.
- 2. Install the Tailgate Rail by screwing into the factory screw locations.