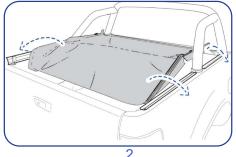

## 5. Fitting the cover

- 1. Attach front of the cover to front lip of vehicle.
- 2. Engage the back of cover first, followed by the sides. The corners have pull tabs (3) to help pull the cover in place.