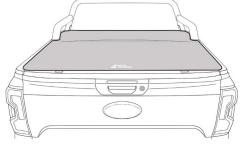

op of tailgate liner and the 4 factory screws can be used again to attach the Tailgate Rail.





For Vehicles without Tailgate Liners:

3.1 Unscrew the 4 factory screws as shown. The aluminium Tailgate Rail can then be positioned in place and the 4 factory screws can be used again to the attach the Tailgate Rail.



## 4. Attaching Tailgate Rail

- 4.1 Place the Tailgate Rail as shown so it is flush with the top surface.
- 1. Using only the top row of screws, re-install the Tailgate Liner if it has one.
- 2. Install the Tailgate Rail by screwing into the factory screw locations.







## 5. Fitting the cover

- 1. Attach front of the cover to front lip of vehicle.
- 2. Engage the back of cover first, followed by the sides. The corners have pull tabs (3) to help pull the cover in place.









Congratulations! You are now done and ready to enjoy your new Aussie Tonneaus Cover!