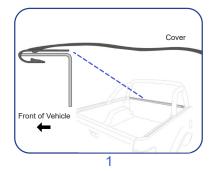

## 5. Fitting the cover

- 1. Attach front of the cover to front lip of vehicle.
- 2. Engage the back of cover first, followed by the sides. The corners have pull tabs (3) to help pull the cover in place.