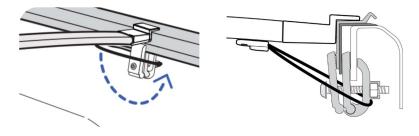

# FITTING INSTRUCTIONS

### Clamp On Pro Covers



#### In the Box



No Sport Bar Model



**Headboard Model** 



Sport Bar Model

#### **Tools Required**







### 1. Attach the Side Aluminium Rails

### Clamp Assembly





### No Sport Bar Model





#### **Headboard Model**





### **Sport Bar Models**







## 2. Attach Support Bars

2.1 Fit the Curved Oval tube to top of the the aluminium rails, in the centre of the Tub.



2.2 Wrap bunji cord around the centre clamp. This is to prevent support bars from coming off.



## 3. Prepare TailGate Rail

For Vehicles with Tailgate Liners:

3.1 Remove Tailgate liner (if fitted), by unscrewing 4 factory screws. The aluminium Tailgate Rail can go on top of tailgate liner and the 4 factory screws can be used again to attach the Tailgate Rail.





For Vehicles without Tailgate Liners:

3.1 Unscrew the 4 factory screws as shown. The aluminium Tailgate Rail can then be positioned in place and the 4 factory screws can be used again to the attach the Tailgate Rail.



## 4. Attaching Tailgate Rail

- 4.1 Place the Tailgate Rail as shown so it is flush with the top surface.
- 1. Using only the top row of screws, re-install the Tailgate Liner if it has one.
- 2. Install the Tailgate Rail by screwing into the factory screw locations.







## 5. Fitting the cover

- 1.