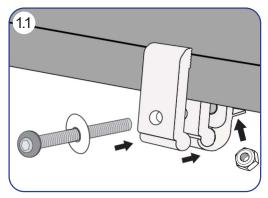

# FITTING INSTRUCTIONS

### Clamp On Pro Covers



#### In the Box



No Sport Bar Model



**Headboard Model** 



Sport Bar Model

#### **Tools Required**







### 1. Attach the Side Aluminium Rails

### Clamp Assembly





### No Sport Bar Model





#### **Headboard Model**





### **Sport Bar Models**







## 2. Attach Support Bars

2.1 Fit the Curved Oval tube to top of the the aluminium rails, in the centre of the Tub.



2.2 Wrap bunji cord around the centre clamp. This is to prevent support bars from coming off.



## 3. Prepare TailGate Rail

For Vehicles with Tailgate Liners:

3.1 Remove Tailgate liner (if fitted), by unscrewing 4 factory screws. The aluminium Tailgate Rail can go on top of tailgate liner and the 4 factory screws can be used again to attach the Tailgate Rail.





For Vehicles without Tailgate Liners:

3.1 Unscrew the 4 factory screws as shown. The aluminium Tailgate Rail can then be positioned in place and the 4 factory screws can be used again to the attach the Tailgate Rail