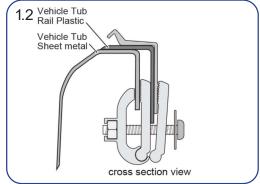

# FITTING INSTRUCTIONS

### Clamp On Pro Covers



#### In the Box



No Sport Bar Model



**Headboard Model** 



Sport Bar Model

#### **Tools Required**







### 1. Attach the Side Aluminium Rails

### Clamp Assembly





### No Sport Bar Model





#### **Headboard Model**





### **Sport Bar Models**







## 2. Attach Support Bars

2.1 Fit the Curved Oval tube to top of the the aluminium rails, in the centre of the Tub.



2.2 Wrap bunji cord around the centre clamp. This is to prevent support bars from coming off.



## 3. Prepare TailGate Rail

For Vehicles with Tailgate Liners:

3.1 Remove Tailgate liner (if fitted), by unscrewing 4 factory screws. The aluminium Tailgate Rail can go on top of tailgate liner and the 4 factory screws can be used again to attach the Tailgate Rail.





For Vehicles without Tailgate Liners:

3.1 Unscrew the 4 factory screws as shown. The aluminium Tailgate Rail can then be positioned in place and the 4 factory screws can be used again to the attach the Tailgate Rail.