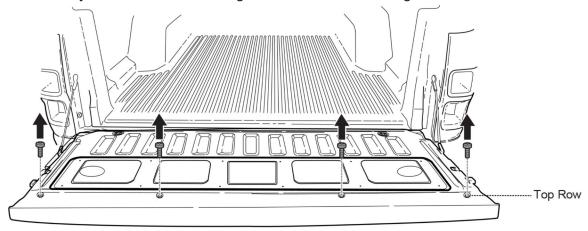

For Vehicles without Tailgate Liners:

3.1 Unscrew the 4 factory screws as shown. The aluminium Tailgate Rail can then be positioned in place and the 4 factory screws can be used again to the attach the Tailgate Rail.