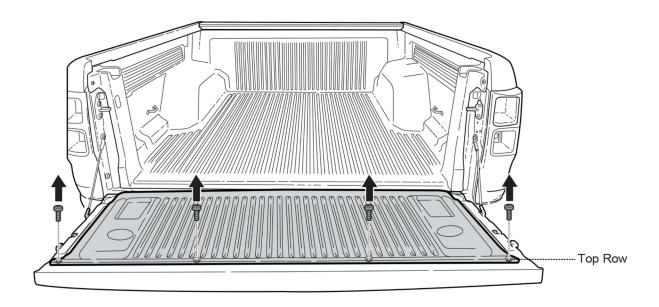

## 3. Prepare TailGate Rail

For Vehicles with Tailgate Liners:

3.1 Remove Tailgate liner (if fitted), by unscrewing 4 factory screws. The aluminium Tailgate Rail can go on top of tailgate liner and the 4 factory screws can be used again to attach the Tailgate Rail.