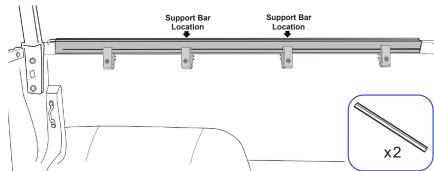

## 2. Attach Support Bars

2.1 Fit the Curved Oval tube to top of the the aluminium rails, in the centre of the Tub.

2.2 Wrap bunji cord around the centre clamp. This is to prevent support bars from coming off.