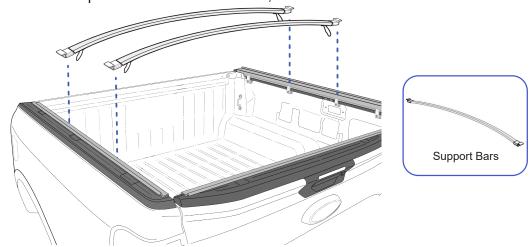

### 1. Attach the Side Aluminium Rails

## 2. Attach Support Bars

2.1 Fit the Curved Oval tube to top of the the aluminium rails, in the centre of the Tub.

2.2 Wrap bunji cord around the centre clamp. This is to prevent support bars from coming off.