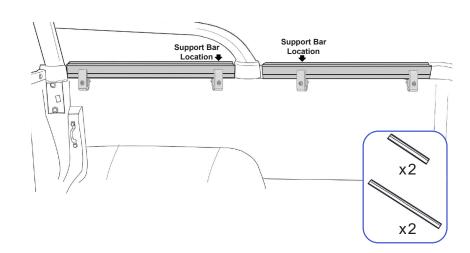

## 2. Attach Support Bars

2.1 Fit the Curved Oval tube to top of the the aluminium rails, in the centre of the Tub.

2.2 Wrap bunji cord around the centre clamp. This is to prevent support bars from coming off.