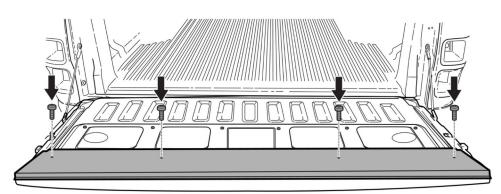

## 4. Attaching Tailgate Rail

- 4.1 Place the Tailgate Rail as shown so it is flush with the top surface.
- 1. Using only the top row of screws, re-install the Tailgate Liner if it has one.
- 2. Install the Tailgate Rail by screwing into the factory screw locations.