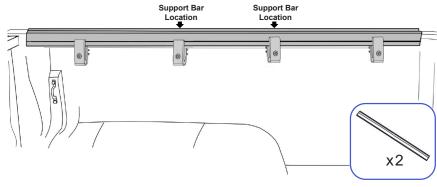

## 2. Attach Support Bars

2.1 Fit the Curved Oval tube to top of the the aluminium rails, in the centre of the Tub.

2.2 Wrap bunji cord around the centre clamp. This is to prevent support bars from coming off.